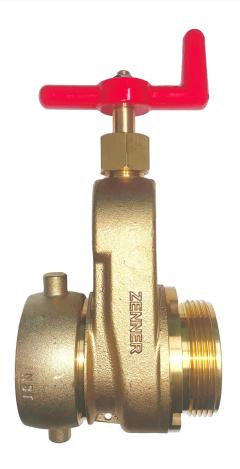

## **ZENNER Hydrant EDDY Valve with Speed Handle**

Model: ZHGV250

## **Application**

 Used to throttle the flow from a fire hydrant or fire hydrant meter preventing damage to the hydrant or hydrant meter

## **Features**

- Pin Lug Swivel, Non-rising Stem, Aluminum Speed Handle
- PTFE Seal
- Standard Material: Brass
- For use on hydrant meters, hydrants, standpipes, and fire pumps
- Maximum operating pressure: 175 PSI (water only)
- 2-1/2" FNST Inlet (Swivel)
- 2-1/2" MNST Outlet (Fire Hose Nipple)
- Swivel side of valve is modified to allow for installation of ZENNER ZHL and ZBHL Hydrant Meter Locks